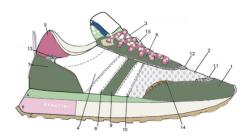

### **BELLA**

For the new season SS25 Serafini presents Bella. A new running shoe that perfectly interlocks current events with an absolutely vintage touch.

The peculiarity is the style with which the model was developed: precious crusts combined with fine cotton fabrics with the frayed effect in shades of tendeza and minimal.

Perfect for following trends but pressing originality.