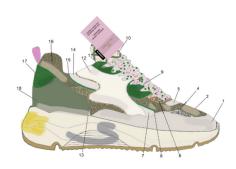

# MALIBÙ

Malibù represents the perfect fusion of two apparently distant worlds: the use of precious materials and refined, elegant details blends harmoniously with the lines of the model that recall the irreverence of "street style", creating an irresistible mix.

California takes centre stage in the Serafini collection, emerging strongly and immediately capturing the attention.