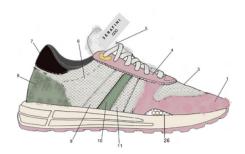

## **VIBE**

Serafini presents Vibe, its new creation that will magically transport you back to the 90s.

It's time to dust off those old low-waisted jeans you've been thinking about with nostalgia, and give them new life by pairing them with a pair of Vibe: light, dynamic, and decidedly out-of-the-box, thanks to the choice of super-luxury materials that add a unique touch of elegance and style.

It is the perfect combination of a nod to the past and contemporary innovation that makes Vibe not just an accessory, but an engaging and unforgettable fashion experience.

Get ready to relive the atmosphere of the 90s with class and originality, walking with confidence and style every step of the way!