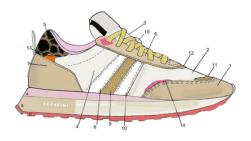

### **BELLA**

For the new season SS25 Serafini presents Bella. A new running shoe that perfectly interlocks current events with an absolutely vintage touch.

The peculiarity is the style with which the model was developed: precious crusts combined with fine cotton fabrics with the frayed effect in shades of tendeza and minimal.

Perfect for following trends but pressing originality.

### LOOK\_BOOK\_SS25 BELLA

**PE25DBEL01**Milk Orange Pink

**PE25DBEL02**Grey Blue Milk

**PE25DBEL03**Brown Beige Pink

**PE25DBEL04**Milk Pink Green

**PE25DBEL05**Milk White Rose

**PE25DBEL06**Gold Pink Red