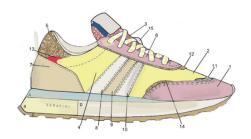

### **FIRENZE**

Wearing a pair of Firenze is like stepping back in time, going back to the magnificent 80s. The lines and design are reminiscent of the vintage basketball and tennis shoes of that period, reinterpreted in a contemporary key in perfect Serafini style. Versatile sneakers with an authentic soul, beautiful both in a super minimal, monochrome version and in rich, bold combinations, embellished with accessories and embroidery for those who want to make a name for themselves! And don't forget to scan the QR code on the back of the medal...

#### **FIRENZE**

13 SERAFINI 020 11

**PE25DFIR01**Python Milk Green

**PE25DFIR02**White Sand Green

**PE25DFIR03**White Sand Pink

**PE25DFIR04**Laminated Pink White

SERAFINI – Royal Trading Srl Via Isacco Newton, 62 – 52100 Arezzo T +39 0575 984071 M +39 338 8415155 sales.serafini@royaltrading.it