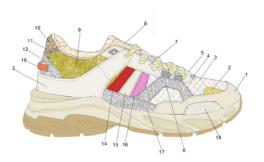

### **BELLA**

For the new season SS25 Serafini presents Bella. A new running shoe that perfectly interlocks current events with an absolutely vintage touch.

The peculiarity is the style with which the model was developed: precious crusts combined with fine cotton fabrics with the frayed effect in shades of tendeza and minimal.

Perfect for following trends but pressing originality.