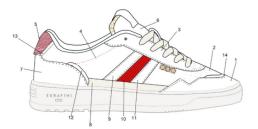

### SAN DIEGO LOW

San Diego Low was inspired by the famous basketball teams of San Diego, California.

The model has all the characteristics of a traditional basketball shoe, with its unmistakable street style revisited with an extra touch of femininity.

This line is aimed at people who do not see the product as just another accessory, but as something unique and personal.