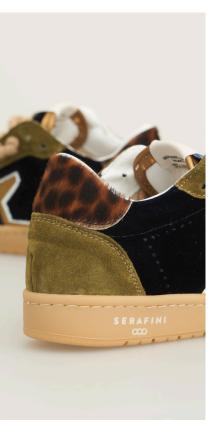

### SAN DIEGO LOW

San Diego Low was inspired by the famous basketball teams of San Diego, California.

The model has all the characteristics of a traditional basketball shoe, with its unmistakable street style revisited with an extra touch of femininity.

This line is aimed at people who do not see the product as just another accessory, but as something unique and personal.