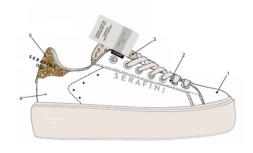

### **COURT**

The exclusive Court line takes inspiration from the famous Flat Serafini model, reinterpreting it with a contemporary and avant-garde style. The name comes from the world of tennis, underlining the influence and elegance associated with this fascinating universe.

The low-cut silhouette and the young, trendy design contribute to the perfect union of sporty spirit and contemporary sophistication. Its evolution from the iconic model is expressed mainly in the outsole, which becomes more dynamic and feminine. The inherent vintage aura is emphasised by the meticulous selection of high-quality materials and precious details, lending a contemporary and unique elegance to every step. For this season we decided to add two versions: the high-soled court and the ripped court.