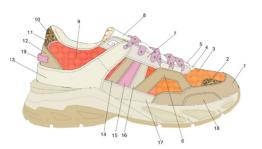

### **BELLA**

For the new season SS25 Serafini presents Bella. A new running shoe that perfectly interlocks current events with an absolutely vintage touch.

The peculiarity is the style with which the model was developed: precious crusts combined with fine cotton fabrics with the frayed effect in shades of tendeza and minimal.

Perfect for following trends but pressing originality.