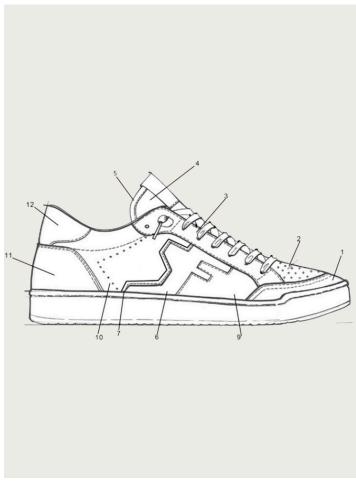

### **COURT**

The exclusive Court line takes inspiration from the famous Flat Serafini model, reinterpreting it with a contemporary and avant-garde style. The name comes from the world of tennis, underlining the influence and elegance associated with this fascinating universe.

The low-cut silhouette and the young, trendy design contribute to the perfect union of sporty spirit and contemporary sophistication. Its evolution from the iconic model is expressed mainly in the outsole, which becomes more dynamic and feminine. The inherent vintage aura is emphasised by the meticulous selection of high-quality materials and precious details, lending a contemporary and unique elegance to every step. For this season we decided to add two versions: the high-soled court and the ripped court.