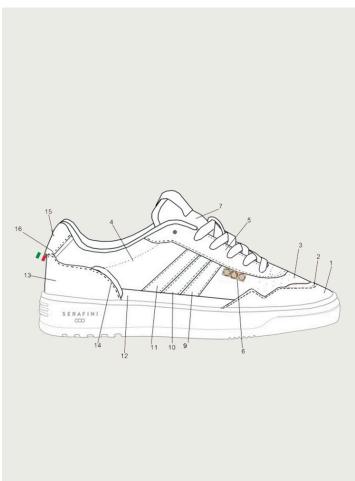

### **TORINO**

The Torino sneakers represent a compelling fusion of retro design and contemporary functionality, ideal for urban wear.

Its design is reinterpreted in a contemporary key, thanks to the use of innovative materials such as the EVA sole, which not only provides lightness but also extraordinary comfort. Our Torino stands out for its vibrant colours and timeless modernity, promising to surprise you in every detail!