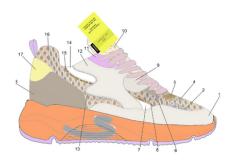

### **COURT**

The exclusive Court line takes inspiration from the famous Flat Serafini model, reinterpreting it with a contemporary and avant-garde style. The name comes from the world of tennis, underlining the influence and elegance associated with this fascinating universe.

The low-cut silhouette and the young, trendy design contribute to the perfect union of sporty spirit and contemporary sophistication. Its evolution from the iconic model is expressed mainly in the outsole, which becomes more dynamic and feminine. The inherent vintage aura is emphasised by the meticulous selection of high-quality materials and precious details, lending a contemporary and unique elegance to every step. For this season we decided to add two versions: the high-soled court and the ripped court.