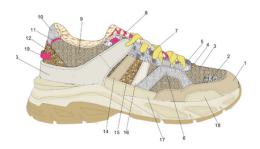

### **BELLA**

For the new season SS25 Serafini presents Bella. A new running shoe that perfectly interlocks current events with an absolutely vintage touch.

The peculiarity is the style with which the model was developed: precious crusts combined with fine cotton fabrics with the frayed effect in shades of tendeza and minimal.

Perfect for following trends but pressing originality.