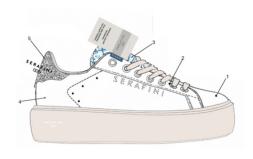

### LADY D

The evolution of fashion and style is often influenced by timeless icons, charismatic personalities who embody a unique mix of elegance, charm and a touch of rebellion. Lady D. is a model refined in its simplicity, with a hypnotic appeal.

The ultra-slim running sole mixed with chic combinations creates the ideal combination that unites its sporty, slightly rebellious soul with elegance and femininity.