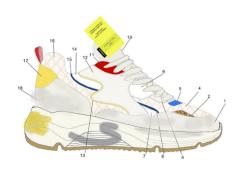

### SAN DIEGO LOW

San Diego Low was inspired by the famous basketball teams of San Diego, California.

The model has all the characteristics of a traditional basketball shoe, with its unmistakable street style revisited with an extra touch of femininity.

This line is aimed at people who do not see the product as just another accessory, but as something unique and personal.