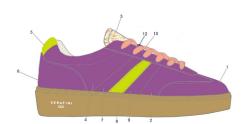

## **VIBE**

Serafini presents Vibe, its new creation that will magically transport you back to the 90s.

It's time to dust off those old low-waisted jeans you've been thinking about with nostalgia, and give them new life by pairing them with a pair of Vibe: light, dynamic, and decidedly out-of-the-box, thanks to the choice of super-luxury materials that add a unique touch of elegance and style.

It is the perfect combination of a nod to the past and contemporary innovation that makes Vibe not just an accessory, but an engaging and unforgettable fashion experience.

Get ready to relive the atmosphere of the 90s with class and originality, walking with confidence and style every step of the way!