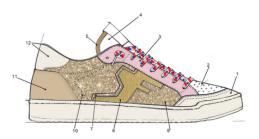

### **COURT**

The exclusive Court line takes inspiration from the famous Flat Serafini model, reinterpreting it with a contemporary and avant-garde style. The name comes from the world of tennis, underlining the influence and elegance associated with this fascinating universe.

The low-cut silhouette and the young, trendy design contribute to the perfect union of sporty spirit and contemporary sophistication. Its evolution from the iconic model is expressed mainly in the outsole, which becomes more dynamic and feminine. The inherent vintage aura is emphasised by the meticulous selection of high-quality materials and precious details, lending a contemporary and unique elegance to every step. For this season we decided to add two versions: the high-soled court and the ripped court.