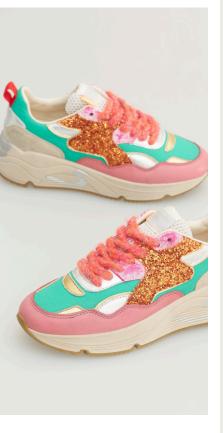

## **VIBE**

Serafini presents Vibe, its new creation that will magically transport you back to the 90s.

It's time to dust off those old low-waisted jeans you've been thinking about with nostalgia, and give them new life by pairing them with a pair of Vibe: light, dynamic, and decidedly out-of-the-box, thanks to the choice of super-luxury materials that add a unique touch of elegance and style.

It is the perfect combination of a nod to the past and contemporary innovation that makes Vibe not just an accessory, but an engaging and unforgettable fashion experience.

Get ready to relive the atmosphere of the 90s with class and originality, walking with confidence and style every step of the way!