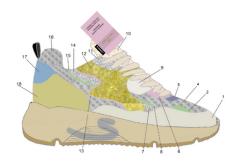

### **BELLA**

For the new season SS25 Serafini presents Bella. A new running shoe that perfectly interlocks current events with an absolutely vintage touch.

The peculiarity is the style with which the model was developed: precious crusts combined with fine cotton fabrics with the frayed effect in shades of tendeza and minimal.

Perfect for following trends but pressing originality.