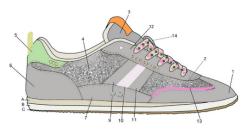

# MALIBÙ

Malibù represents the perfect fusion of two apparently distant worlds: the use of precious materials and refined, elegant details blends harmoniously with the lines of the model that recall the irreverence of "street style", creating an irresistible mix.

California takes centre stage in the Serafini collection, emerging strongly and immediately capturing the attention.