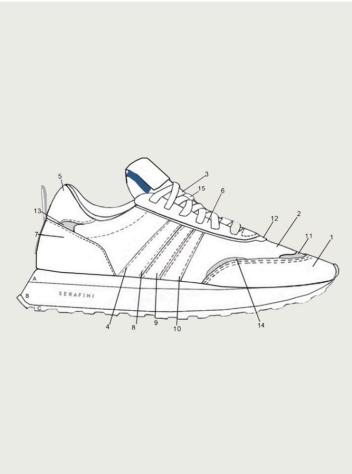

### **COURT**

The exclusive Court line takes inspiration from the famous Flat Serafini model, reinterpreting it with a contemporary and avant-garde style. The name comes from the world of tennis, underlining the influence and elegance associated with this fascinating universe.

The low-cut silhouette and the young, trendy design contribute to the perfect union of sporty spirit and contemporary sophistication. Its evolution from the iconic model is expressed mainly in the outsole, which becomes more dynamic and feminine. The inherent vintage aura is emphasised by the meticulous selection of high-quality materials and precious details, lending a contemporary and unique elegance to every step. For this season we decided to add two versions: the high-soled court and the ripped court.