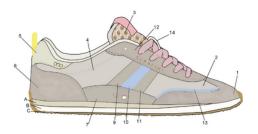

ery detail!

### LOOK\_BOOK\_SS25 TORINO



15 SERFINI



**PE25DTOR01**Milk Beige Python

**PE25DTOR02** Pink Red Yellow

**PE25DTOR03**Beige Yellow Violet



**PE25DTOR04**Beige Blue Pink



**PE25DTOR05**Green White Pink



**PE25DTOR06**Pastel Multicolor

### LOOK\_BOOK\_SS25 TORINO







**PE25DTOR08**White Sand Green



**PE25DTOR09**White Sand Pink







### LADY D

The evolution of fashion and style is often influenced by timeless icons, charismatic personalities who embody a unique mix of elegance, charm and a touch of rebellion. Lady D. is a model refined in its simplicity, with a hypnotic appeal.

The ultra-slim running sole mixed with chic combinations creates the ideal combination that unites its sporty, slightly rebellious soul with elegance and femininity.

#### LADY - D







**PE25DLAD01**Sand Pink Light Blue

**PE25DLAD02** Light Blue Red Milk

**PE25DLAD03**Violet Orange Milk







**PE25DLAD04**Red Pink Silver

**PE25DLAD05**Grey Green Pink

**PE25DLAD06**Milk Green Yellow



### **J.CONNORS**

This line is inspired by Fabrizio Serafini's great passion: tennis. The shoe has a simple, elegant and feminine shape. Perfect for making a classy, monochromatic look more casual, which is often too serious. The possibilities of wearing them are many and can be used to customize an infinity of outfits.

For this season we decided to make it grittier by adding a high sole sole

#### **NEW J.CONNORS**





**PE25DJCO01**Gold Milk White



**PE25DJCO02**White Blue Silver



**PE25DJCO03**Gold Milk White



**PE25DJCO04**White Red Milk



**PE25DJCO05**White Beige