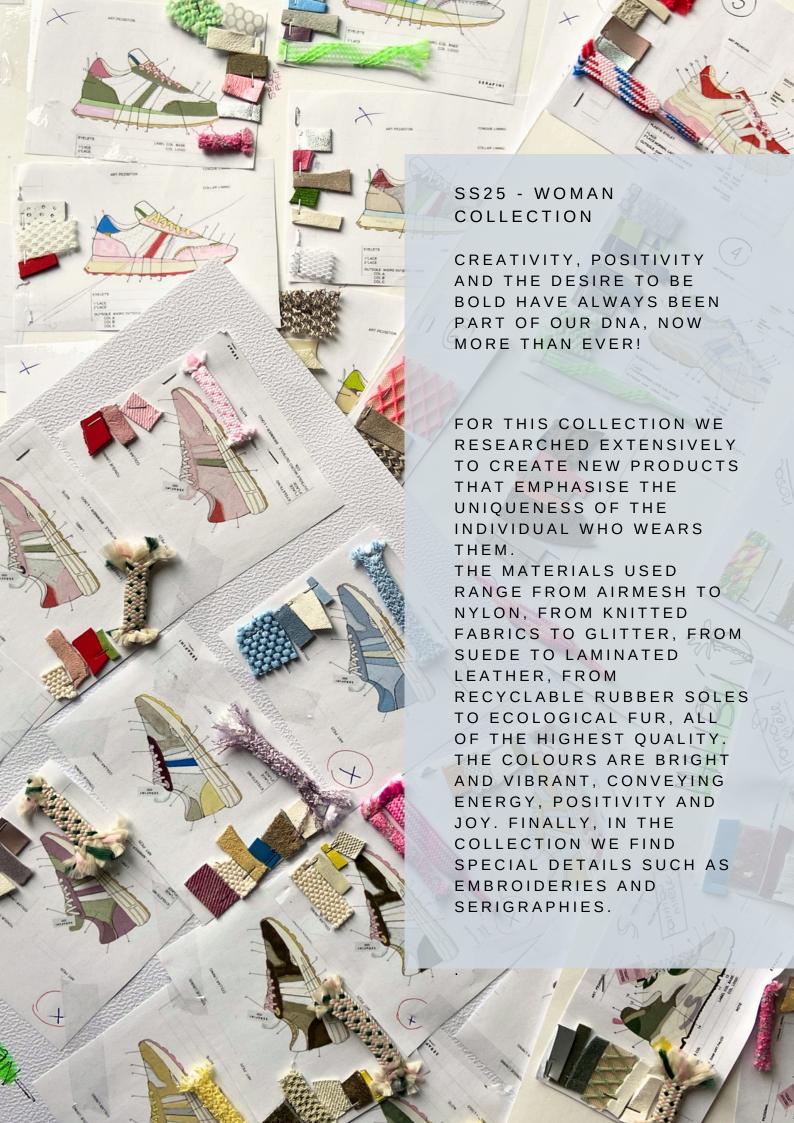

## SERAFINI

LOOK\_BOOK\_SS25











### **COURT**

The exclusive Court line takes inspiration from the famous Flat Serafini model, reinterpreting it with a contemporary and avant-garde style. The name comes from the world of tennis, underlining the influence and elegance associated with this fascinating universe.

The low-cut silhouette and the young, trendy design contribute to the perfect union of sporty spirit and contemporary sophistication. Its evolution from the iconic model is expressed mainly in the outsole, which becomes more dynamic and feminine. The inherent vintage aura is emphasised by the meticulous selection of high-quality materials and precious details, lending a contemporary and unique elegance to every step. For this season we decided to add two versions: the high-soled court and the ripped court.