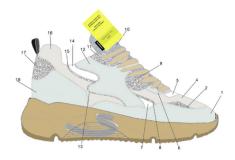

### **FIRENZE**

Wearing a pair of Firenze is like stepping back in time, going back to the magnificent 80s. The lines and design are reminiscent of the vintage basketball and tennis shoes of that period, reinterpreted in a contemporary key in perfect Serafini style. Versatile sneakers with an authentic soul, beautiful both in a super minimal, monochrome version and in rich, bold combinations, embellished with accessories and embroidery for those who want to make a name for themselves! And don't forget to scan the QR code on the back of the medal...