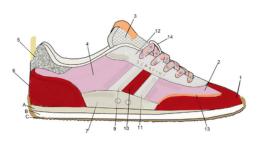

## **VIBE**

Serafini presents Vibe, its new creation that will magically transport you back to the 90s.

It's time to dust off those old low-waisted jeans you've been thinking about with nostalgia, and give them new life by pairing them with a pair of Vibe: light, dynamic, and decidedly out-of-the-box, thanks to the choice of super-luxury materials that add a unique touch of elegance and style.

It is the perfect combination of a nod to the past and contemporary innovation that makes Vibe not just an accessory, but an engaging and unforgettable fashion experience.

Get ready to relive the atmosphere of the 90s with class and originality, walking with confidence and style every step of the way!