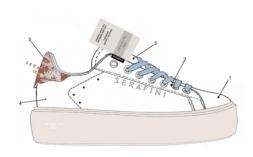

### **COURT**

The exclusive Court line takes inspiration from the famous Flat Serafini model, reinterpreting it with a contemporary and avant-garde style. The name comes from the world of tennis, underlining the influence and elegance associated with this fascinating universe.

The low-cut silhouette and the young, trendy design contribute to the perfect union of sporty spirit and contemporary sophistication. Its evolution from the iconic model is expressed mainly in the outsole, which becomes more dynamic and feminine. The inherent vintage aura is emphasised by the meticulous selection of high-quality materials and precious details, lending a contemporary and unique elegance to every step. For this season we decided to add two versions: the high-soled court and the ripped court.