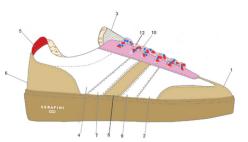

## **VIBE**

Serafini presents Vibe, its new creation that will magically transport you back to the 90s.

It's time to dust off those old low-waisted jeans you've been thinking about with nostalgia, and give them new life by pairing them with a pair of Vibe: light, dynamic, and decidedly out-of-the-box, thanks to the choice of super-luxury materials that add a unique touch of elegance and style.

It is the perfect combination of a nod to the past and contemporary innovation that makes Vibe not just an accessory, but an engaging and unforgettable fashion experience.

Get ready to relive the atmosphere of the 90s with class and originality, walking with confidence and style every step of the way!