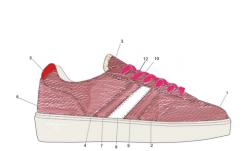

### **BELLA**

For the new season SS25 Serafini presents Bella. A new running shoe that perfectly interlocks current events with an absolutely vintage touch.

The peculiarity is the style with which the model was developed: precious crusts combined with fine cotton fabrics with the frayed effect in shades of tendeza and minimal.

Perfect for following trends but pressing originality.