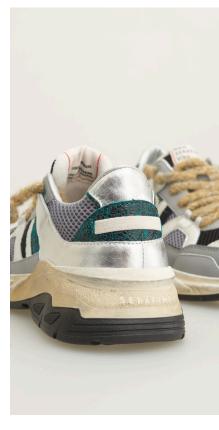

### **FIRENZE**

Wearing a pair of Firenze is like stepping back in time, going back to the magnificent 80s. The lines and design are reminiscent of the vintage basketball and tennis shoes of that period, reinterpreted in a contemporary key in perfect Serafini style. Versatile sneakers with an authentic soul, beautiful both in a super minimal, monochrome version and in rich, bold combinations, embellished with accessories and embroidery for those who want to make a name for themselves! And don't forget to scan the QR code on the back of the medal...