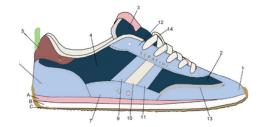

### **COURT**

The exclusive Court line takes inspiration from the famous Flat Serafini model, reinterpreting it with a contemporary and avant-garde style. The name comes from the world of tennis, underlining the influence and elegance associated with this fascinating universe.

The low-cut silhouette and the young, trendy design contribute to the perfect union of sporty spirit and contemporary sophistication. Its evolution from the iconic model is expressed mainly in the outsole, which becomes more dynamic and feminine. The inherent vintage aura is emphasised by the meticulous selection of high-quality materials and precious details, lending a contemporary and unique elegance to every step. For this season we decided to add two versions: the high-soled court and the ripped court.