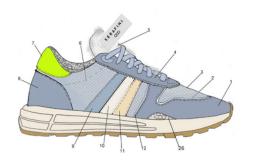

### **COURT**

The exclusive Court line takes inspiration from the famous Flat Serafini model, reinterpreting it with a contemporary and avant-garde style. The name comes from the world of tennis, underlining the influence and elegance associated with this fascinating universe.

The low-cut silhouette and the young, trendy design contribute to the perfect union of sporty spirit and contemporary sophistication. Its evolution from the iconic model is expressed mainly in the outsole, which becomes more dynamic and feminine. The inherent vintage aura is emphasised by the meticulous selection of high-quality materials and precious details, lending a contemporary and unique elegance to every step. For this season we decided to add two versions: the high-soled court and the ripped court.