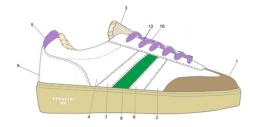

### **COURT**

The exclusive Court line takes inspiration from the famous Flat Serafini model, reinterpreting it with a contemporary and avant-garde style. The name comes from the world of tennis, underlining the influence and elegance associated with this fascinating universe.

The low-cut silhouette and the young, trendy design contribute to the perfect union of sporty spirit and contemporary sophistication. Its evolution from the iconic model is expressed mainly in the outsole, which becomes more dynamic and feminine. The inherent vintage aura is emphasised by the meticulous selection of high-quality materials and precious details, lending a contemporary and unique elegance to every step. For this season we decided to add two versions: the high-soled court and the ripped court.