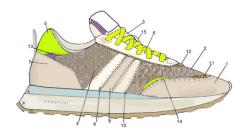

### **COURT**

The exclusive Court line takes inspiration from the famous Flat Serafini model, reinterpreting it with a contemporary and avant-garde style. The name comes from the world of tennis, underlining the influence and elegance associated with this fascinating universe.

The low-cut silhouette and the young, trendy design contribute to the perfect union of sporty spirit and contemporary sophistication. Its evolution from the iconic model is expressed mainly in the outsole, which becomes more dynamic and feminine. The inherent vintage aura is emphasised by the meticulous selection of high-quality materials and precious details, lending a contemporary and unique elegance to every step. For this season we decided to add two versions: the high-soled court and the ripped court.