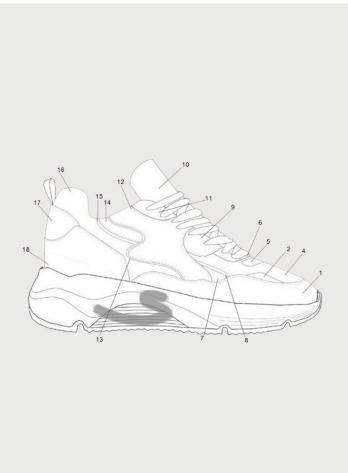

### **TORINO**

The Torino sneakers represent a compelling fusion of retro design and contemporary functionality, ideal for urban wear.

Its design is reinterpreted in a contemporary key, thanks to the use of innovative materials such as the EVA sole, which not only provides lightness but also extraordinary comfort. Our Torino stands out for its vibrant colours and timeless modernity, promising to surprise you in every detail!