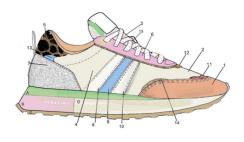

# MALIBÙ

Malibù represents the perfect fusion of two apparently distant worlds: the use of precious materials and refined, elegant details blends harmoniously with the lines of the model that recall the irreverence of "street style", creating an irresistible mix.

California takes centre stage in the Serafini collection, emerging strongly and immediately capturing the attention.