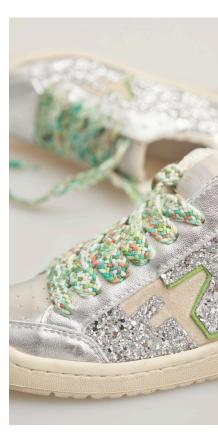

## **VIBE**

Serafini presents Vibe, its new creation that will magically transport you back to the 90s.

It's time to dust off those old low-waisted jeans you've been thinking about with nostalgia, and give them new life by pairing them with a pair of Vibe: light, dynamic, and decidedly out-of-the-box, thanks to the choice of super-luxury materials that add a unique touch of elegance and style.

It is the perfect combination of a nod to the past and contemporary innovation that makes Vibe not just an accessory, but an engaging and unforgettable fashion experience.

Get ready to relive the atmosphere of the 90s with class and originality, walking with confidence and style every step of the way!

#### **VIBE**

**PE25DVIB01**Beige Orange Pink

**PE25DVIB02**Brown Beige Orange

**PE25DVIB03**Beige Silver Pink

**PE25DVIB04**Beige Yellow Silver

**PE25DVIB05**Green Pink Beige

**PPE25DVIB06** Red Beige Pink

#### **VIBE**

**PPE25DVIB07**Silver Green Violet