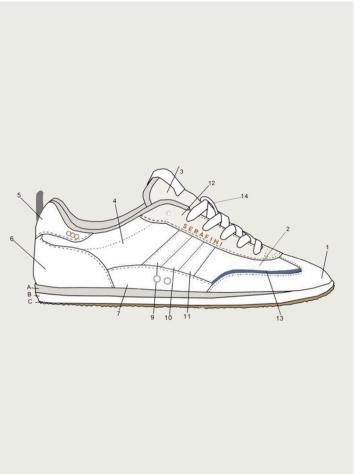

R A F I N I







### **TORINO**

The Torino sneakers represent a compelling fusion of retro design and contemporary functionality, ideal for urban wear.

Its design is reinterpreted in a contemporary key, thanks to the use of innovative materials such as the EVA sole, which not only provides lightness but also extraordinary comfort. Our Torino stands out for its vibrant colours and timeless modernity, promising to surprise you in every detail!

### LOOK\_BOOK\_SS25 TORINO



15 SERFINI



**PE25DTOR01**Milk Beige Python

**PE25DTOR02** Pink Red Yellow

**PE25DTOR03**Beige Yellow Violet



**PE25DTOR04**Beige Blue Pink



**PE25DTOR05**Green White Pink



**PE25DTOR06**Pastel Multicolor

### LOOK\_BOOK\_SS25 TORINO







**PE25DTOR08**White Sand Green



**PE25DTOR09**White Sand Pink







### LADY D

The evolution of fashion and style is often influenced by timeless icons, charismatic personalities who embody a unique mix of elegance, charm and a touch of rebellion. Lady D. is a model refined in its simplicity, with a hypnotic appeal.

The ultra-slim running sole mixed with chic combinations creates the ideal combination that unites its sporty, slightly rebellious soul with elegance and femininity.

#### LADY - D







**PE25DLAD01**Sand Pink Light Blue

**PE25DLAD02** Light Blue Red Milk

**PE25DLAD03**Violet Orange Milk







**PE25DLAD04**Red Pink Silver

**PE25DLAD05**Grey Green Pink

**PE25DLAD06**Milk Green Yellow



### **J.CONNORS**

This line is inspired by Fabrizio Serafini's great passion: tennis. The shoe has a simple, elegant and feminine shape. Perfect f