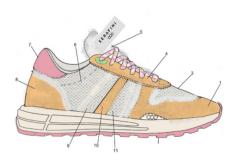

### **BELLA**

For the new season SS25 Serafini presents Bella. A new running shoe that perfectly interlocks current events with an absolutely vintage touch.

The peculiarity is the style with which the model was developed: precious crusts combined with fine cotton fabrics with the frayed effect in shades of tendeza and minimal.

Perfect for following trends but pressing originality.

### LOOK\_BOOK\_SS25 BELLA

**PE25DBEL01**Milk Orange Pink

**PE25DBEL02**Grey Blue Milk

**PE25DBEL03**Brown Beige Pink

**PE25DBEL04**Milk Pink Green

**PE25DBEL05**Milk White Rose

**PE25DBEL06**Gold Pink Red