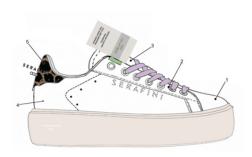

### LADY D

The evolution of fashion and style is often influenced by timeless icons, charismatic personalities who embody a unique mix of elegance, charm and a touch of rebellion. Lady D. is a model refined in its simplicity, with a hypnotic appeal.

The ultra-slim running sole mixed with chic combinations creates the ideal combination that unites its sporty, slightly rebellious soul with elegance and femininity.