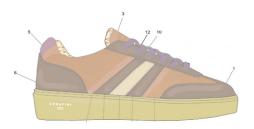

### **TORINO**

The Torino sneakers represent a compelling fusion of retro design and contemporary functionality, ideal for urban wear.

Its design is reinterpreted in a contemporary key, thanks to the use of innovative materials such as the EVA sole, which not only provides lightness but also extraordinary comfort. Our Torino stands out for its vibrant colours and timeless modernity, promising to surprise you in every detail!