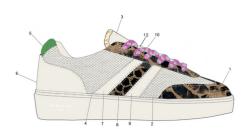

### SAN DIEGO LOW

San Diego Low was inspired by the famous basketball teams of San Diego, California.

The model has all the characteristics of a traditional basketball shoe, with its unmistakable street style revisited with an extra touch of femininity.

This line is aimed at people who do not see the product as just another accessory, but as something unique and personal.