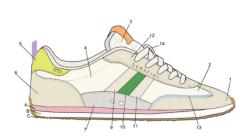

### **COURT**

The exclusive Court line takes inspiration from the famous Flat Serafini model, reinterpreting it with a contemporary and avant-garde style. The name comes from the world of tennis, underlining the influence and elegance associated with this fascinating universe.

The low-cut silhouette and the young, trendy design contribute to the perfect union of sporty spirit and contemporary sophistication. Its evolution from the iconic model is expressed mainly in the outsole, which becomes more dynamic and feminine. The inherent vintage aura is emphasised by the meticulous selection of high-quality materials and precious details, lending a contemporary and unique elegance to every step. For this season we decided to add two versions: the high-soled court and the ripped court.