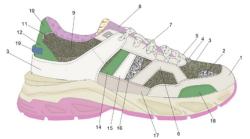

### **BELLA**

For the new season SS25 Serafini presents Bella. A new running shoe that perfectly interlocks current events with an absolutely vintage touch.

The peculiarity is the style with which the model was developed: precious crusts combined with fine cotton fabrics with the frayed effect in shades of tendeza and minimal.

Perfect for following trends but pressing originality.