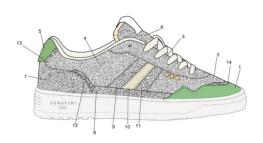

### **FIRENZE**

Wearing a pair of Firenze is like stepping back in time, going back to the magnificent 80s. The lines and design are reminiscent of the vintage basketball and tennis shoes of that period, reinterpreted in a contemporary key in perfect Serafini style. Versatile sneakers with an authentic soul, beautiful both in a super minimal, monochrome version and in rich, bold combinations, embellished with accessories and embroidery for those who want to make a name for themselves! And don't forget to scan the QR code on the back of the medal...