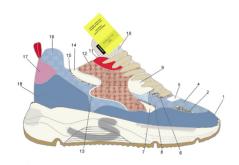

## **VIBE**

Serafini presents Vibe, its new creation that will magically transport you back to the 90s.

It's time to dust off those old low-waisted jeans you've been thinking about with nostalgia, and give them new life by pairing them with a pair of Vibe: light, dynamic, and decidedly out-of-the-box, thanks to the choice of super-luxury materials that add a unique touch of elegance and style.

It is the perfect combination of a nod to the past and contemporary innovation that makes Vibe not just an accessory, but an engaging and unforgettable fashion experience.

Get ready to relive the atmosphere of the 90s with class and originality, walking with confidence and style every step of the way!