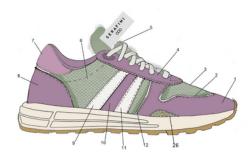

### **COURT**

The exclusive Court line takes inspiration from the famous Flat Serafini model, reinterpreting it with a contemporary and avant-garde style. The name comes from the world of tennis, underlining the influence and elegance associated with this fascinating universe.

The low-cut silhouette and the young, trendy design contribute to the perfect union of sporty spirit and contemporary sophistication. Its evolution from the iconic model is expressed mainly in the outsole, which becomes more dynamic and feminine. The inherent vintage aura is emphasised by the meticulous selection of high-quality materials and precious details, lending a contemporary and unique elegance to every step. For this season we decided to add two versions: the high-soled court and the ripped court.