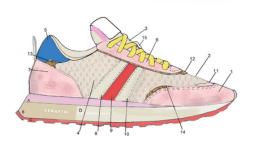

### **TORINO**

The Torino sneakers represent a compelling fusion of retro design and contemporary functionality, ideal for urban wear.

Its design is reinterpreted in a contemporary key, thanks to the use of innovative materials such as the EVA sole, which not only provides lightness but also extraordinary comfort. Our Torino stands out for its vibrant colours and timeless modernity, promising to surprise you in every detail!

### LOOK\_BOOK\_SS25 TORINO

15 SERFINI

**PE25DTOR01**Milk Beige Python

**PE25DTOR02** Pink Red Yellow

**PE25DTOR03**Beige Yellow Violet

**PE25DTOR04**Beige Blue Pink

**PE25DTOR05**Green White Pink

**PE25DTOR06**Pastel Multicolor