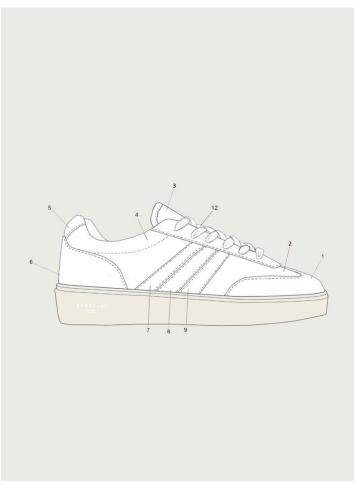

## SERAFINI

LOOK\_BOOK\_SS25











### **COURT**

The exclusive Court line takes inspiration from the famous Flat Serafini model, reinterpreting it with a contemporary and avant-garde style. The name comes from the world of tennis, underlining the influence and elegance associated with this fascinating universe.

The low-cut silhouette and the young, trendy design contribute to the perfect union of sporty spirit and contemporary sophistication. Its evolution from the iconic model is expressed mainly in the outsole, which becomes more dynamic and feminine. The inherent vintage aura is emphasised by the meticulous selection of high-quality materials and precious details, lending a contemporary and unique elegance to every step. For this season we decided to add two versions: the high-soled court and the ripped court.

###