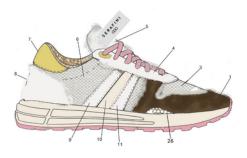

### **BELLA**

For the new season SS25 Serafini presents Bella. A new running shoe that perfectly interlocks current events with an absolutely vintage touch.

The peculiarity is the style with which the model was developed: precious crusts combined with fine cotton fabrics with the frayed effect in shades of tendeza and minimal.

Perfect for following trends but pressing originality.