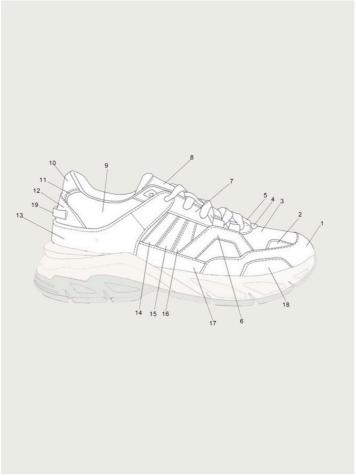

### **TORINO**

The Torino sneakers represent a compelling fusion of retro design and contemporary functionality, ideal for urban wear.

Its design is reinterpreted in a contemporary key, thanks to the use of innovative materials such as the EVA sole, which not only provides lightness but also extraordinary comfort. Our Torino stands out for its vibrant colours and timeless modernity, promising to surprise you in every detail!