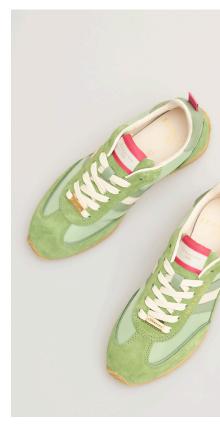

## **VIBE**

Serafini presents Vibe, its new creation that will magically transport you back to the 90s.

It's time to dust off those old low-waisted jeans you've been thinking about with nostalgia, and give them new life by pairing them with a pair of Vibe: light, dynamic, and decidedly out-of-the-box, thanks to the choice of super-luxury materials that add a unique touch of elegance and style.

It is the perfect combination of a nod to the past and contemporary innovation that makes Vibe not just an accessory, but an engaging and unforgettable fashion experience.

Get ready to relive the atmosphere of the 90s with class and originality, walking with confidence and style every step of the way!