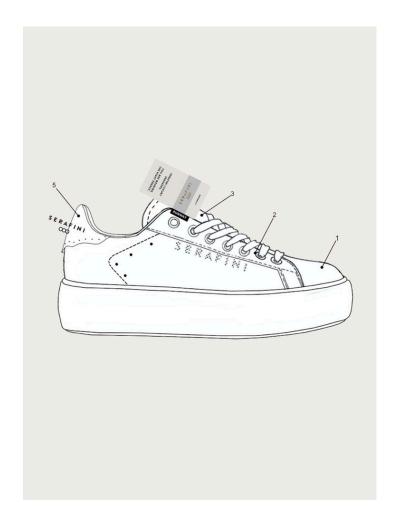

### LADY D

The evolution of fashion and style is often influenced by timeless icons, charismatic personalities who embody a unique mix of elegance, charm and a touch of rebellion. Lady D. is a model refined in its simplicity, with a hypnotic appeal.

The ultra-slim running sole mixed with chic combinations creates the ideal combination that unites its sporty, slightly rebellious soul with elegance and femininity.