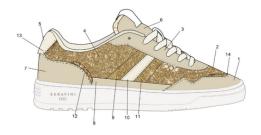

### **FIRENZE**

Wearing a pair of Firenze is like stepping back in time, going back to the magnificent 80s. The lines and design are reminiscent of the vintage basketball and tennis shoes of that period, reinterpreted in a contemporary key in perfect Serafini style. Versatile sneakers with an authentic soul, beautiful both in a super minimal, monochrome version and in rich, bold combinations, embellished with accessories and embroidery for those who want to make a name for themselves! And don't forget to scan the QR code on the back of the medal...