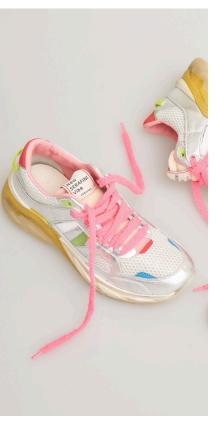

### **BELLA**

For the new season SS25 Serafini presents Bella. A new running shoe that perfectly interlocks current events with an absolutely vintage touch.

The peculiarity is the style with which the model was developed: precious crusts combined with fine cotton fabrics with the frayed effect in shades of tendeza and minimal.

Perfect for following trends but pressing originality.