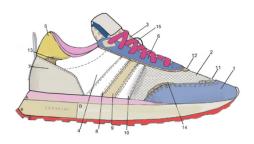

## **VIBE**

Serafini presents Vibe, its new creation that will magically transport you back to the 90s.

It's time to dust off those old low-waisted jeans you've been thinking about with nostalgia, and give them new life by pairing them with a pair of Vibe: light, dynamic, and decidedly out-of-the-box, thanks to the choice of super-luxury materials that add a unique touch of elegance and style.

It is the perfect combination of a nod to the past and contemporary innovation that makes Vibe not just an accessory, but an engaging and unforgettable fashion experience.

Get ready to relive the atmosphere of the 90s with class and originality, walking with confidence and style every step of the way!