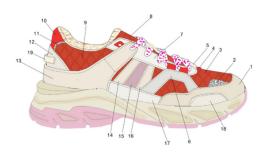

### **COURT**

The exclusive Court line takes inspiration from the famous Flat Serafini model, reinterpreting it with a contemporary and avant-garde style. The name comes from the world of tennis, underlining the influence and elegance associated with this fascinating universe.

The low-cut silhouette and the young, trendy design contribute to the perfect union of sporty spirit and contemporary sophistication. Its evolution from the iconic model is expressed mainly in the outsole, which becomes more dynamic and feminine. The inherent vintage aura is emphasised by the meticulous selection of high-quality materials and precious details, lending a contemporary and unique elegance to every step. For this season we decided to add two versions: the high-soled court and the ripped court.