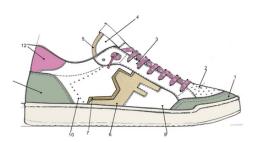

### **COURT**

The exclusive Court line takes inspiration from the famous Flat Serafini model, reinterpreting it with a contemporary and avant-garde style. The name comes from the world of tennis, underlining the influence and elegance associated with this fascinating universe.

The low-cut silhouette and the young, trendy design contribute to the perfect union of sporty spirit and contemporary sophistication. Its evolution from the iconic model is expressed mainly in the outsole, which becomes more dynamic and feminine. The inherent vintage aura is emphasised by the meticulous selection of high-quality materials and precious details, lending a contemporary and unique elegance to every step. For this season we decided to add two versions: the high-soled court and the ripped court.