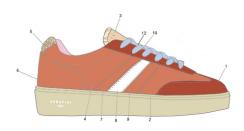

### **COURT**

The exclusive Court line takes inspiration from the famous Flat Serafini model, reinterpreting it with a contemporary and avant-garde style. The name comes from the world of tennis, underlining the influence and elegance associated with this fascinating universe.

The low-cut silhouette and the young, trendy design contribute to the perfect union of sporty spirit and contemporary sophistication. Its evolution from the iconic model is expressed mainly in the outsole, which becomes more dynamic and feminine. The inherent vintage aura is emphasised by the meticulous selection of high-quality materials and precious details, lending a contemporary and unique elegance to every step. For this season we decided to add two versions: the high-soled court and the ripped court.