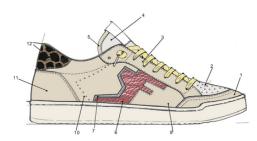

### **COURT**

The exclusive Court line takes inspiration from the famous Flat Serafini model, reinterpreting it with a contemporary and avant-garde style. The name comes from the world of tennis, underlining the influence and elegance associated with this fascinating universe.

The low-cut silhouette and the young, trendy design contribute to the perfect union of sporty spirit and contemporary sophistication. Its evolution from the iconic model is expressed mainly in the outsole, which becomes more dynamic and feminine. The inherent vintage aura is emphasised by the meticulous selection of high-quality materials and precious details, lending a contemporary and unique elegance to every step. For this season we decided to add two versions: the high-soled court and the ripped court.