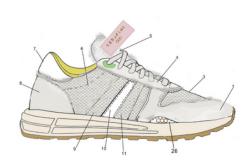

# MALIBÙ

Malibù represents the perfect fusion of two apparently distant worlds: the use of precious materials and refined, elegant details blends harmoniously with the lines of the model that recall the irreverence of "street style", creating an irresistible mix.

California takes centre stage in the Serafini collection, emerging strongly and immediately capturing the attention.