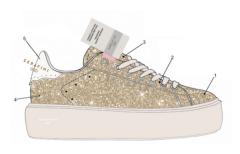

### **COURT**

The exclusive Court line takes inspiration from the famous Flat Serafini model, reinterpreting it with a contemporary and avant-garde style. The name comes from the world of tennis, underlining the influence and elegance associated with this fascinating universe.

The low-cut silhouette and the young, trendy design contribute to the perfect union of sporty spirit and contemporary sophistication. Its evolution from the iconic model is expressed mainly in the outsole, which becomes more dynamic and feminine. The inherent vintage aura is emphasised by the meticulous selection of high-quality materials and precious details, lending a contemporary and unique elegance to every step. For this season we decided to add two versions: the high-soled court and the ripped court.