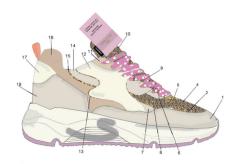

### **TORINO**

The Torino sneakers represent a compelling fusion of retro design and contemporary functionality, ideal for urban wear.

Its design is reinterpreted in a contemporary key, thanks to the use of innovative materials such as the EVA sole, which not only provides lightness but also extraordinary comfort. Our Torino stands out for its vibrant colours and timeless modernity, promising to surprise you in every detail!