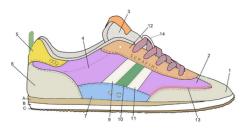

### **BELLA**

For the new season SS25 Serafini presents Bella. A new running shoe that perfectly interlocks current events with an absolutely vintage touch.

The peculiarity is the style with which the model was developed: precious crusts combined with fine cotton fabrics with the frayed effect in shades of tendeza and minimal.

Perfect for following trends but pressing originality.