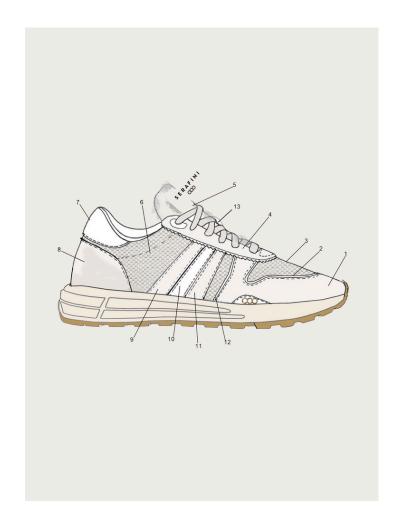

### **BELLA**

For the new season SS25 Serafini presents Bella. A new running shoe that perfectly interlocks current events with an absolutely vintage touch.

The peculiarity is the style with which the model was developed: precious crusts combined with fine cotton fabrics with the frayed effect in shades of tendeza and minimal.

Perfect for following trends but pressing originality.

### LOOK\_BOOK\_SS25 BELLA

**PE25DBEL01**Milk Orange Pink

**PE25DBEL02**Grey Blue Milk

**PE25DBEL03**Brown Beige Pink

**PE25DBEL04**Milk Pink Green

**PE25DBEL05**Milk White Rose

**PE25DBEL06**Gold Pink Red