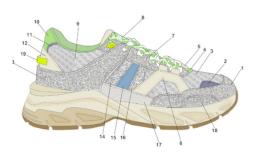

### **BELLA**

For the new season SS25 Serafini presents Bella. A new running shoe that perfectly interlocks current events with an absolutely vintage touch.

The peculiarity is the style with which the model was developed: precious crusts combined with fine cotton fabrics with the frayed effect in shades of tendeza and minimal.

Perfect for following trends but pressing originality.